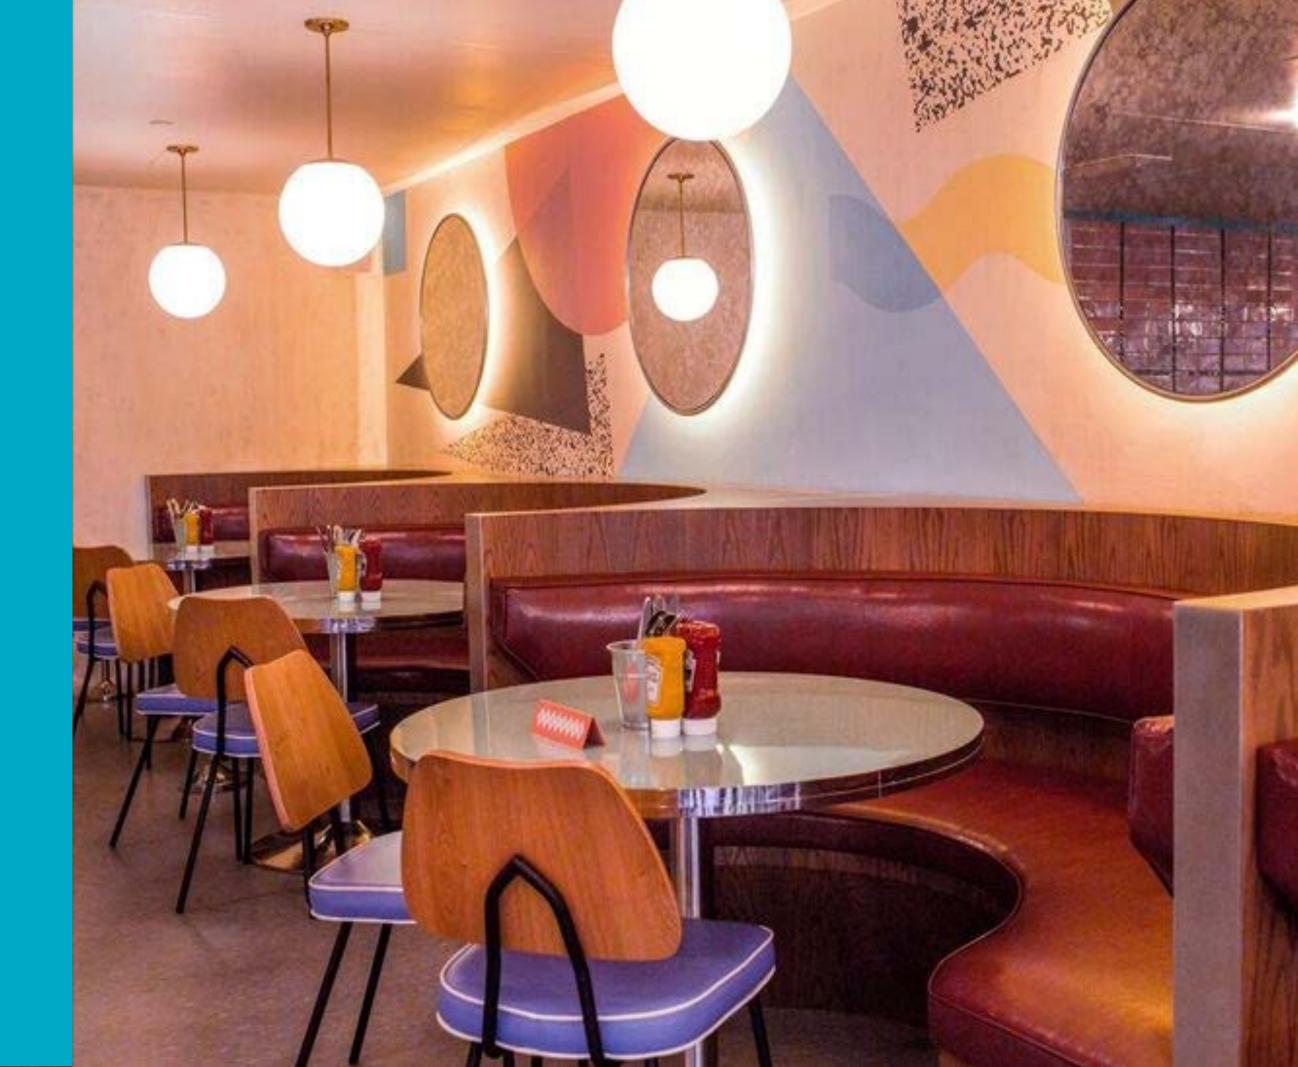

## Capacity

1

Indoors -Up to 120 seated

Outdoors -Up to 60 seated The restless, vibrant spirit of the 1980's is captured in OverEasy's custom booths and chairs, making each event feel fun & bespoke.

Boasting an updated menu of mouth-watering diner classics, nostalgic crowd favourites, decadent milkshakes and American-inspired cocktails, OverEasy Orchard can custom design any menu to suit your event.