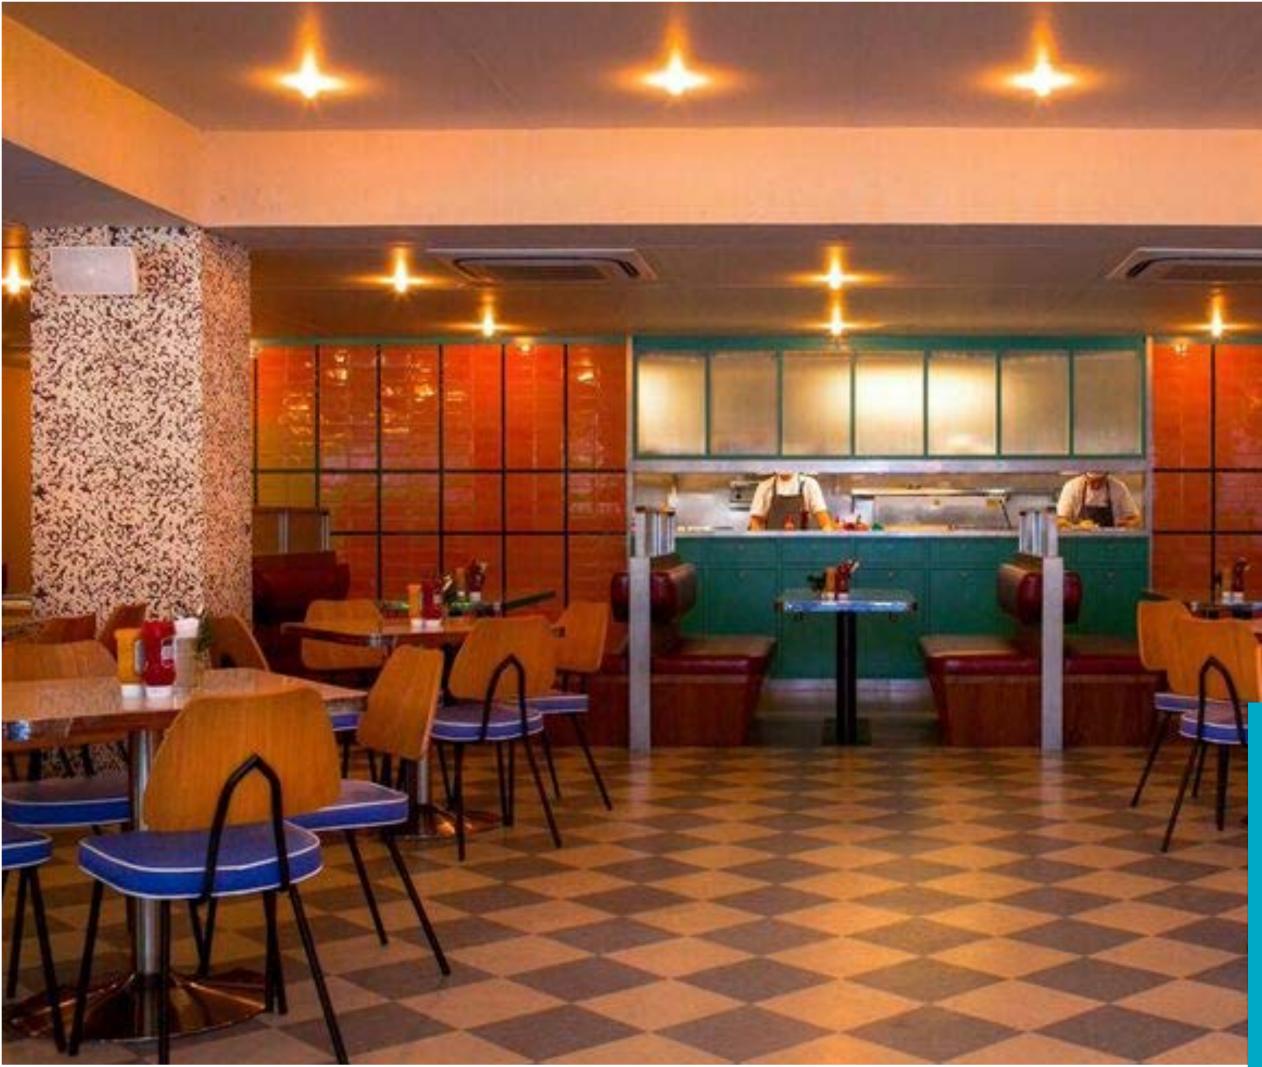

## Capacity

1

Indoors -Up to 120 seated

Outdoors -Up to 60 seated The restless, vibrant spirit of the 1980's is captured in OverEasy's custom booths and chairs, making each event feel fun & bespoke.

Boasting an updated menu of mouth-watering diner classics, nostalgic crowd favourites, decadent milkshakes and American-inspired cocktails, OverEasy Orchard can custom design any menu to suit your event.