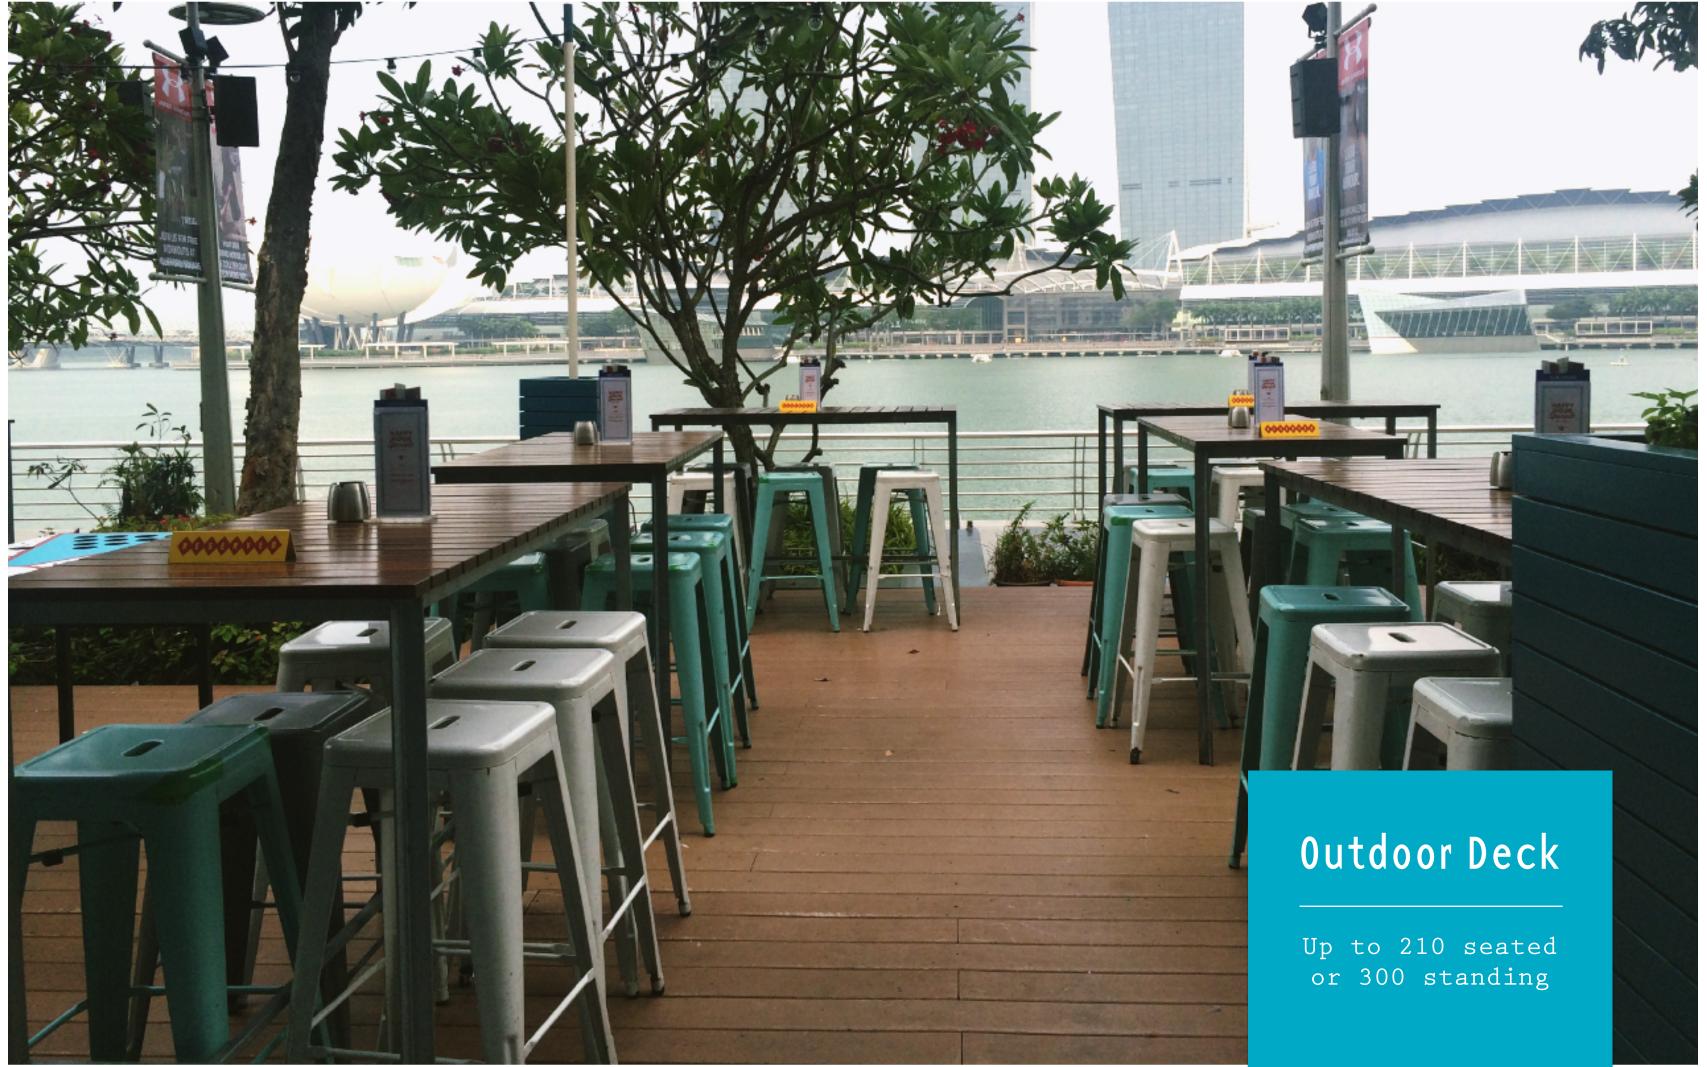

## OVEREASY

| Address                     | 1 Fullerton Road, #01-06, One Fullerton, 049213, Singapore                                                                                                                                            |
|-----------------------------|-------------------------------------------------------------------------------------------------------------------------------------------------------------------------------------------------------|
| Capacity                    | Indoor: 110 seated, 200 standing • Outdoor: 210 seated, 300 standing                                                                                                                                  |
| AV Capabilities             | Indoor built-in projector, screen, & wireless microphone for exclusive bookings                                                                                                                       |
| Standard<br>Operating Hours | Mon - Thu 11.30am - 2.30pm, 5pm - 1am · Fri 11.30pm - 2.30pm, 5pm - 3am · Sat 5pm - 3am · Sunday Closed (events that occur outside of standard operating hours may encounter an additional space fee) |
| Parking                     | One Fullerton Carpark below OverEasy is accessible from Fullerton Rd<br>and Battery Rd                                                                                                                |
| Closest MRT                 | Raffles Place                                                                                                                                                                                         |
| Music                       | OverEasy organizes DJs for Wed-Sat evenings, who play relaxed/chill out music. Exclusive events can play own music, or OverEasy can help organize DJs                                                 |
| Wet Weather<br>Contingency  | OverEasy has indoor space for up to 200 guests, as well as a sheltered walkway.                                                                                                                       |
| Minimum Spend & Space Fee   | Dependent on date, size of event and area                                                                                                                                                             |