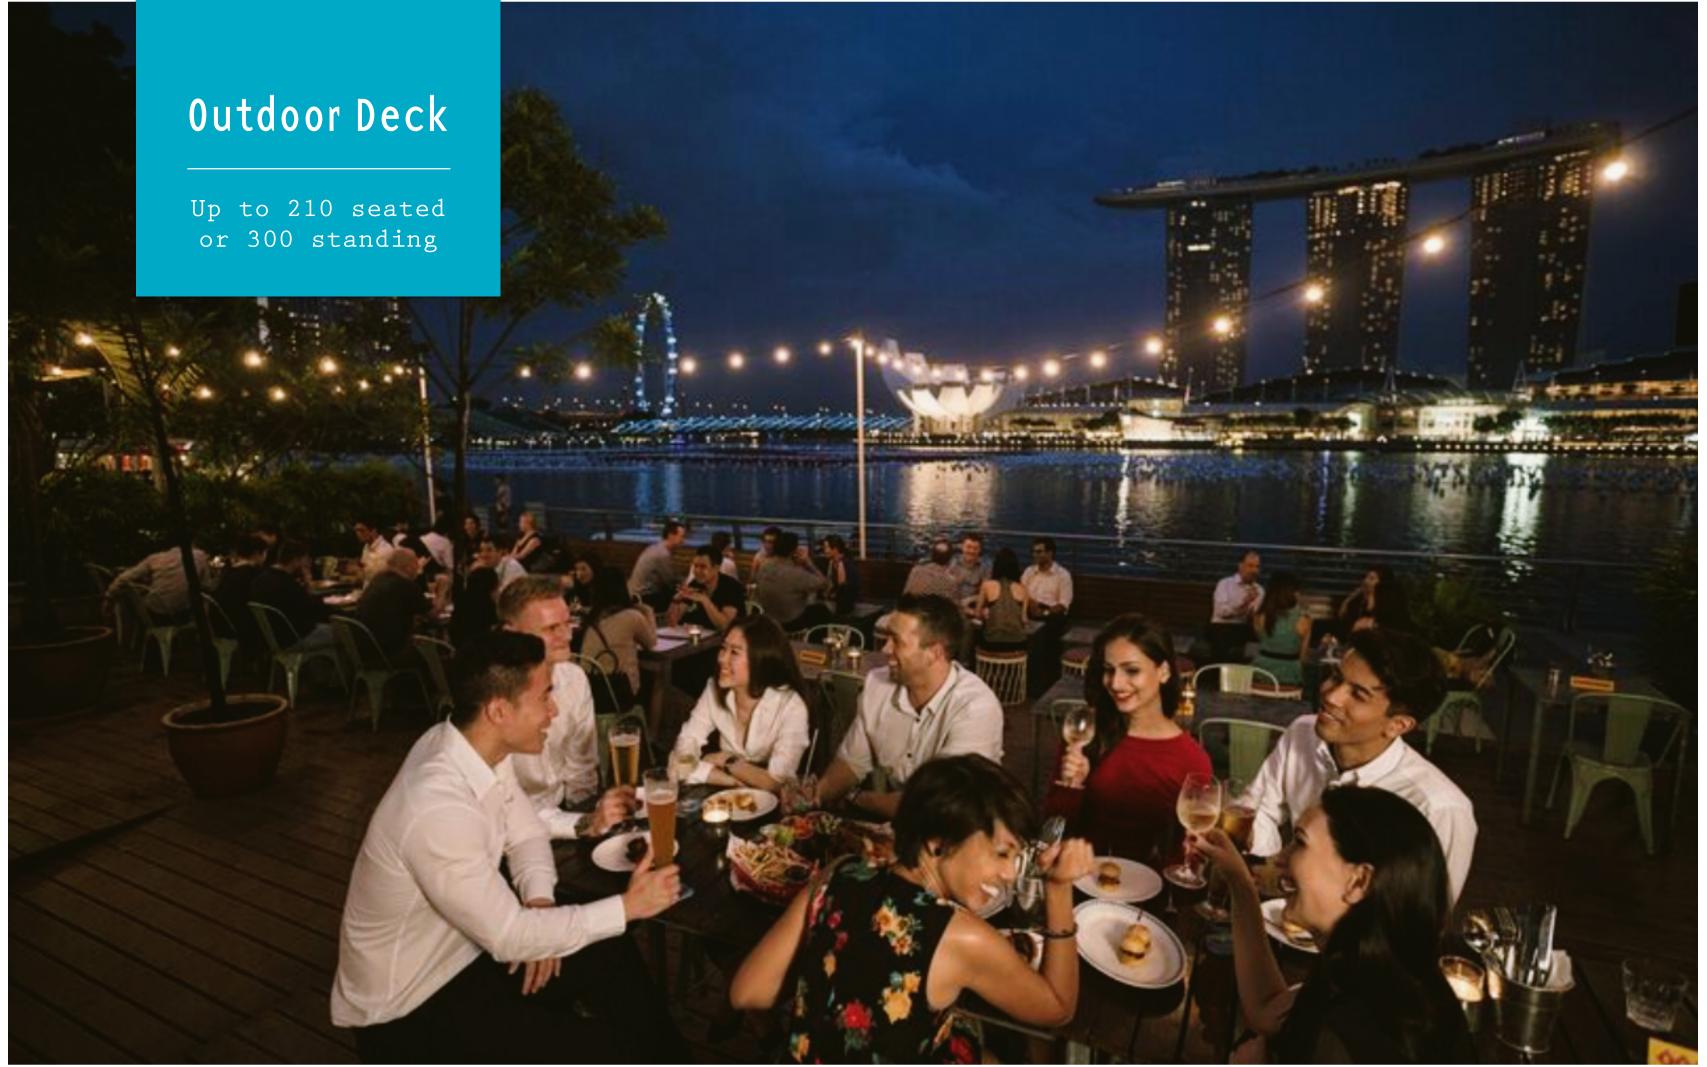

## OVEREASY

| Address                     | 1 Fullerton Road, #01-06, One Fullerton, 049213, Singapore                                                                                                                                            |
|-----------------------------|-------------------------------------------------------------------------------------------------------------------------------------------------------------------------------------------------------|
| Capacity                    | Indoor: 110 seated, 200 standing • Outdoor: 210 seated, 300 standing                                                                                                                                  |
| AV Capabilities             | Indoor built-in projector, screen, & wireless microphone for exclusive bookings                                                                                                                       |
| Standard<br>Operating Hours | Mon - Thu 11.30am - 2.30pm, 5pm - 1am · Fri 11.30pm - 2.30pm, 5pm - 3am · Sat 5pm - 3am · Sunday Closed (events that occur outside of standard operating hours may encounter an additional space fee) |
| Parking                     | One Fullerton Carpark below OverEasy is accessible from Fullerton Rd<br>and Battery Rd                                                                                                                |
| Closest MRT                 | Raffles Place                                                                                                                                                                                         |
| Music                       | OverEasy organizes DJs for Wed-Sat evenings, who play relaxed/chill out music. Exclusive events can play own music, or OverEasy can help organize DJs                                                 |
| Wet Weather<br>Contingency  | OverEasy has indoor space for up to 200 guests, as well as a sheltered walkway.                                                                                                                       |
| Minimum Spend & Space Fee   | Dependent on date, size of event and area                                                                                                                                                             |