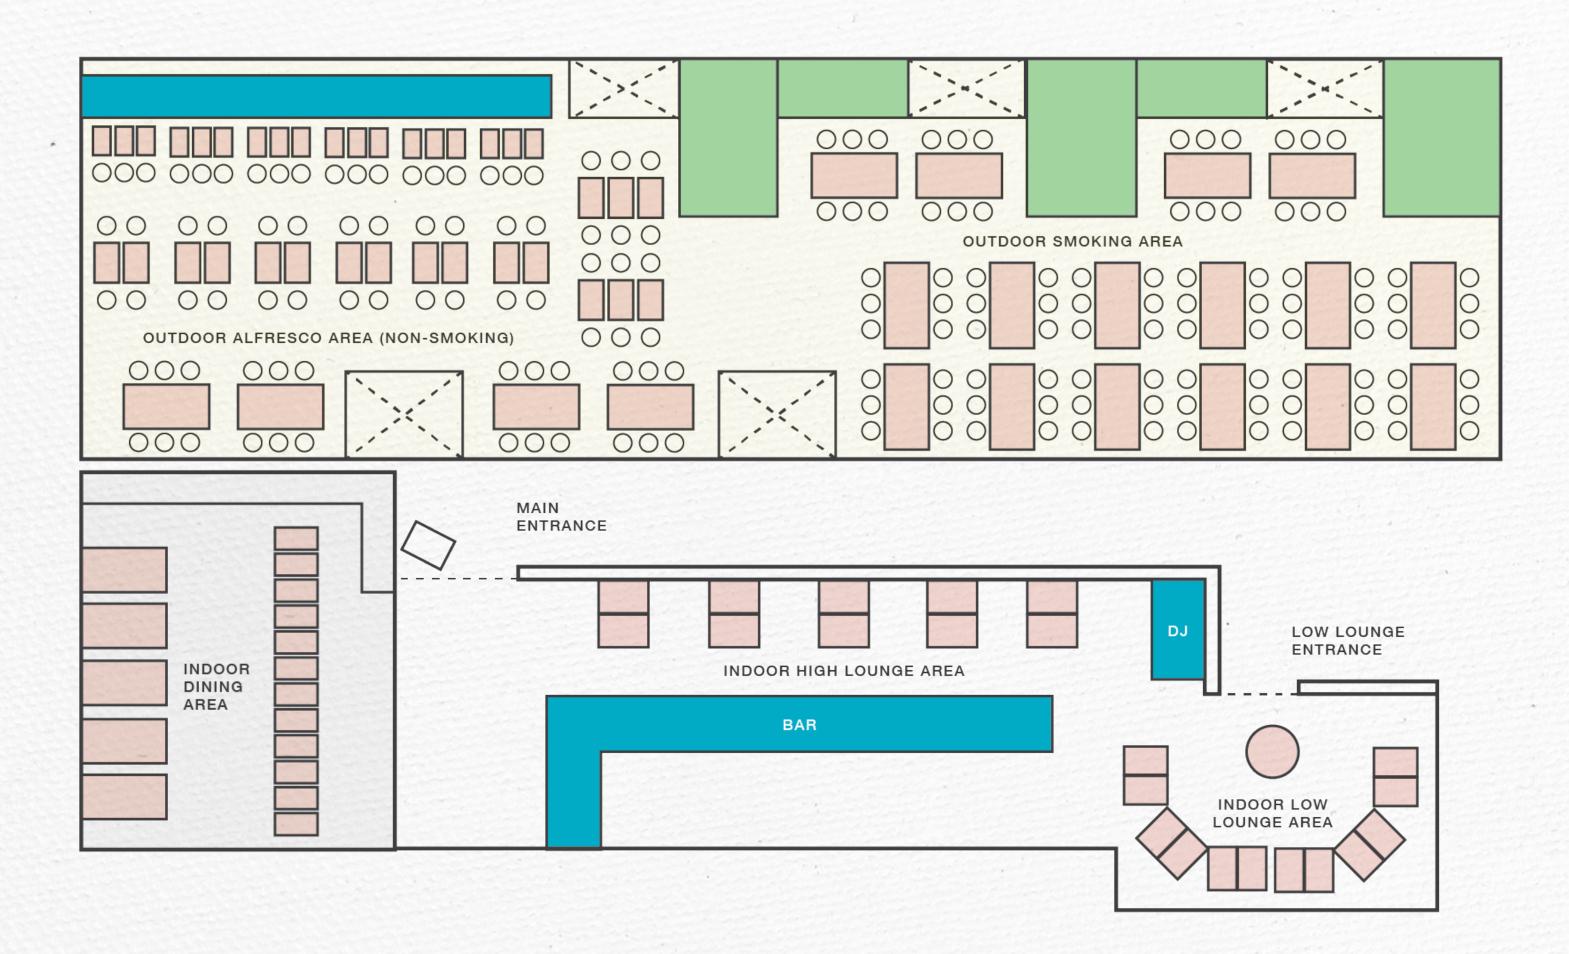

## OVEREASY

| Address                     | 1 Fullerton Road, #01-06, One Fullerton, 049213, Singapore                                                                                                                                            |
|-----------------------------|-------------------------------------------------------------------------------------------------------------------------------------------------------------------------------------------------------|
| Capacity                    | Indoor: 110 seated, 200 standing • Outdoor: 210 seated, 300 standing                                                                                                                                  |
| AV Capabilities             | Indoor built-in projector, screen, & wireless microphone for exclusive bookings                                                                                                                       |
| Standard<br>Operating Hours | Mon - Thu 11.30am - 2.30pm, 5pm - 1am · Fri 11.30pm - 2.30pm, 5pm - 3am · Sat 5pm - 3am · Sunday Closed (events that occur outside of standard operating hours may encounter an additional space fee) |
| Parking                     | One Fullerton Carpark below OverEasy is accessible from Fullerton Rd<br>and Battery Rd                                                                                                                |
| Closest MRT                 | Raffles Place                                                                                                                                                                                         |
| Music                       | OverEasy organizes DJs for Wed-Sat evenings, who play relaxed/chill out music. Exclusive events can play own music, or OverEasy can help organize DJs                                                 |
| Wet Weather<br>Contingency  | OverEasy has indoor space for up to 200 guests, as well as a sheltered walkway.                                                                                                                       |
| Minimum Spend & Space Fee   | Dependent on date, size of event and area                                                                                                                                                             |