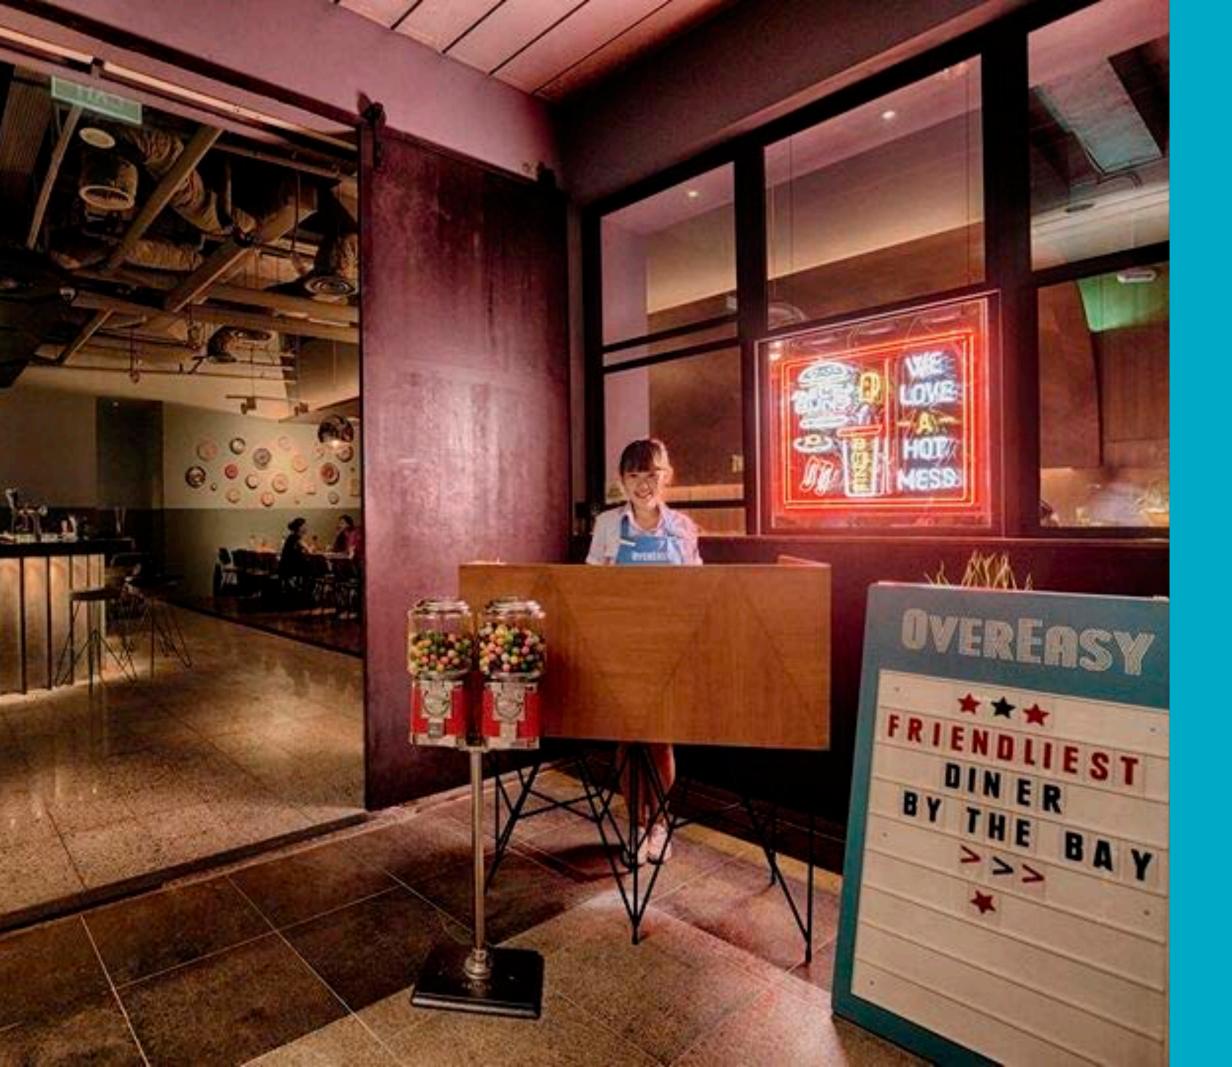

## OVEREASY

is everyone's favorite restaurant and bar down by the bay -

a modern American-style diner serving up comfort food and drinks, blurring the line between drinking and dining.

Situated at One Fullerton, steps from the Merlion, OverEasy's quayside location offers grand views of the Marina Bay skyline.

To-die-for-burgers, spicy wings, and other pre-emptive hangover cures make

OVEREASY the first and last destination for special events, parties, or a big night out.

OverEasy's chefs and mixologists can work with your every need, from canapés or finger foods to accompany cocktails, to shared platters or buffets, to a more formal sit down dinner.