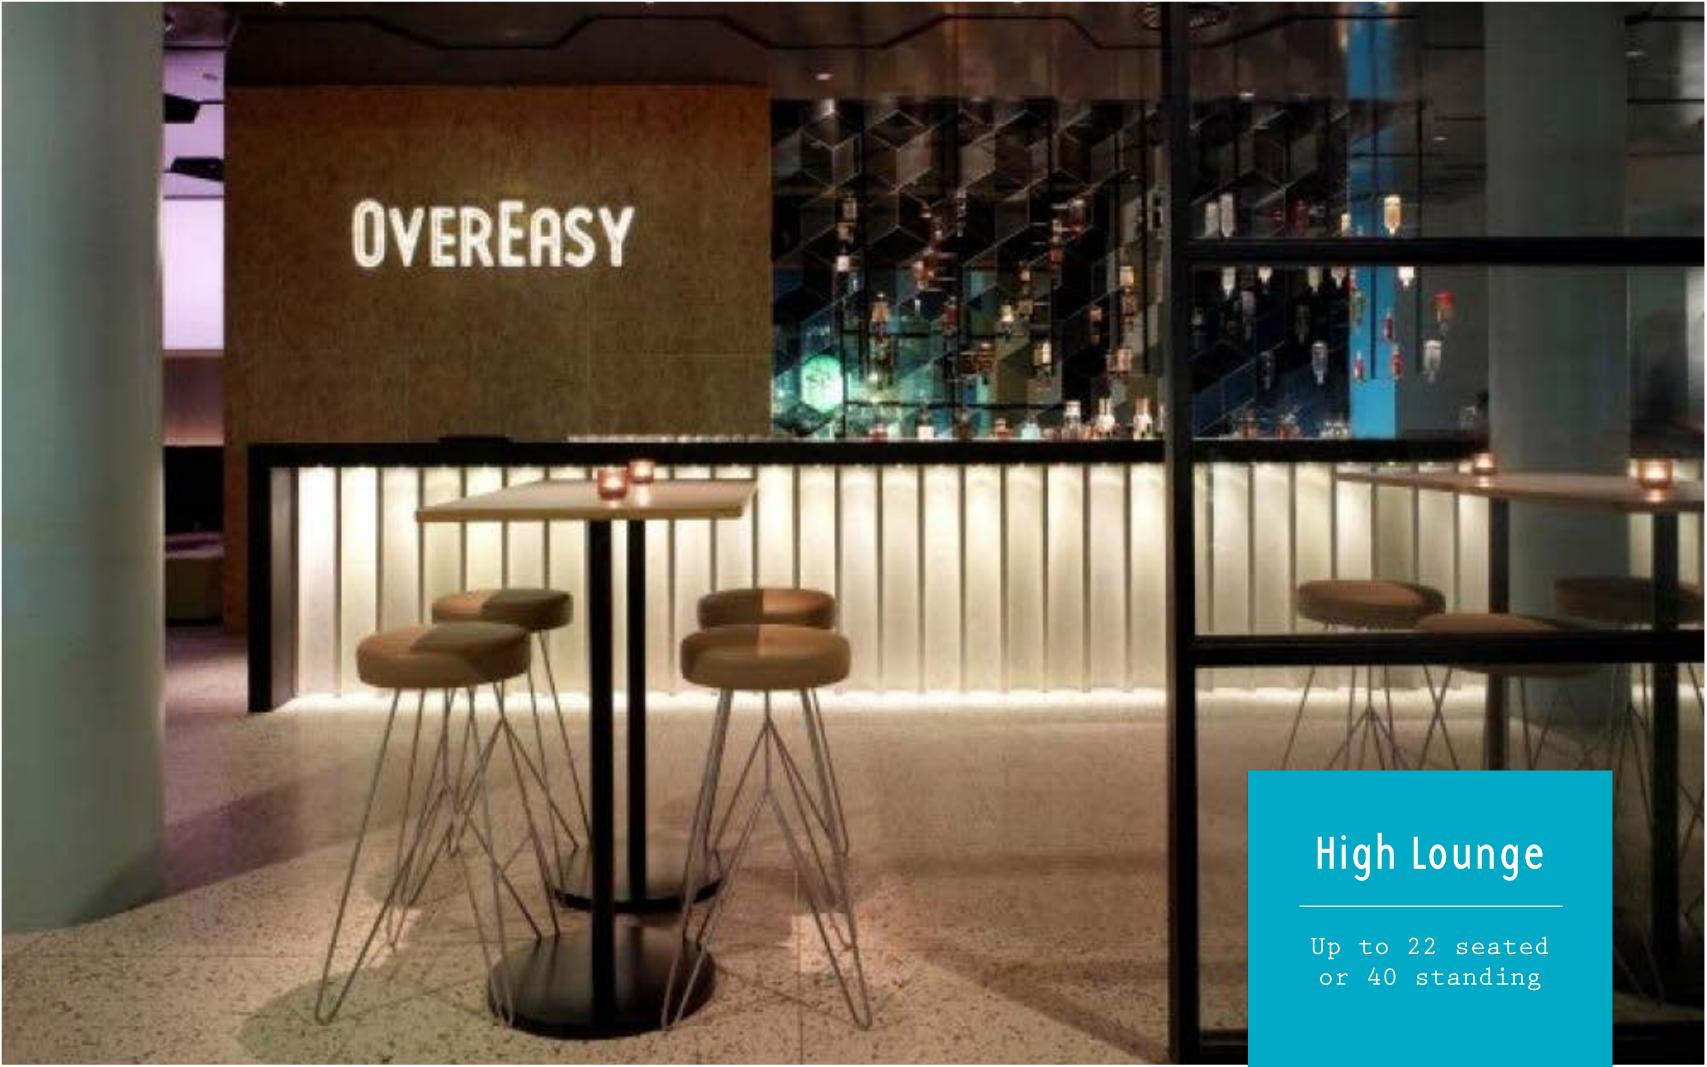

## OVEREASY

| Address                     | 1 Fullerton Road, #01-06, One Fullerton, 049213, Singapore                                                                                                                                            |
|-----------------------------|-------------------------------------------------------------------------------------------------------------------------------------------------------------------------------------------------------|
| Capacity                    | Indoor: 110 seated, 200 standing • Outdoor: 210 seated, 300 standing                                                                                                                                  |
| AV Capabilities             | Indoor built-in projector, screen, & wireless microphone for exclusive bookings                                                                                                                       |
| Standard<br>Operating Hours | Mon - Thu 11.30am - 2.30pm, 5pm - 1am · Fri 11.30pm - 2.30pm, 5pm - 3am · Sat 5pm - 3am · Sunday Closed (events that occur outside of standard operating hours may encounter an additional space fee) |
| Parking                     | One Fullerton Carpark below OverEasy is accessible from Fullerton Rd<br>and Battery Rd                                                                                                                |
| Closest MRT                 | Raffles Place                                                                                                                                                                                         |
| Music                       | OverEasy organizes DJs for Wed-Sat evenings, who play relaxed/chill out music. Exclusive events can play own music, or OverEasy can help organize DJs                                                 |
| Wet Weather<br>Contingency  | OverEasy has indoor space for up to 200 guests, as well as a sheltered walkway.                                                                                                                       |
| Minimum Spend & Space Fee   | Dependent on date, size of event and area                                                                                                                                                             |