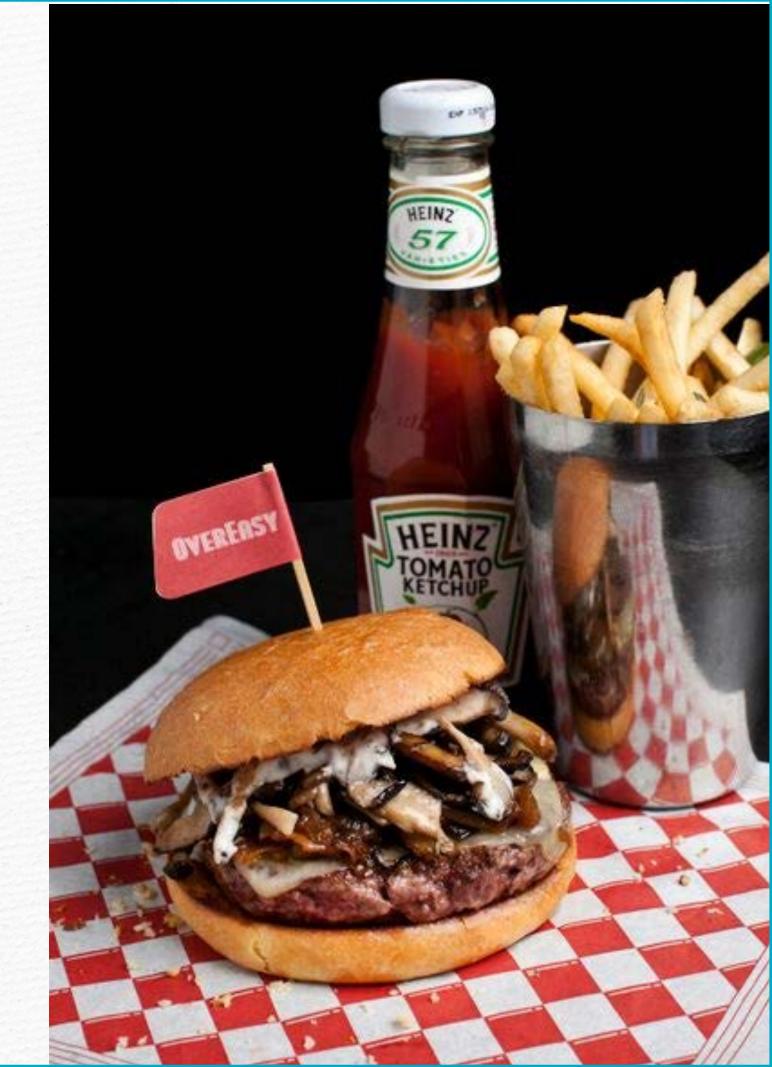

## OVEREASY

is everyone's favorite restaurant and bar down by the bay -

a modern American-style diner serving up comfort food and drinks, blurring the line between drinking and dining.

Situated at One Fullerton, steps from the Merlion, OverEasy's quayside location offers grand views of the Marina Bay skyline.

To-die-for-burgers, spicy wings, and other pre-emptive hangover cures make

OVEREASY the first and last destination for special events, parties, or a big night out.

OverEasy's chefs and mixologists can work with your every need, from canapés or finger foods to accompany cocktails, to shared platters or buffets, to a more formal sit down dinner.