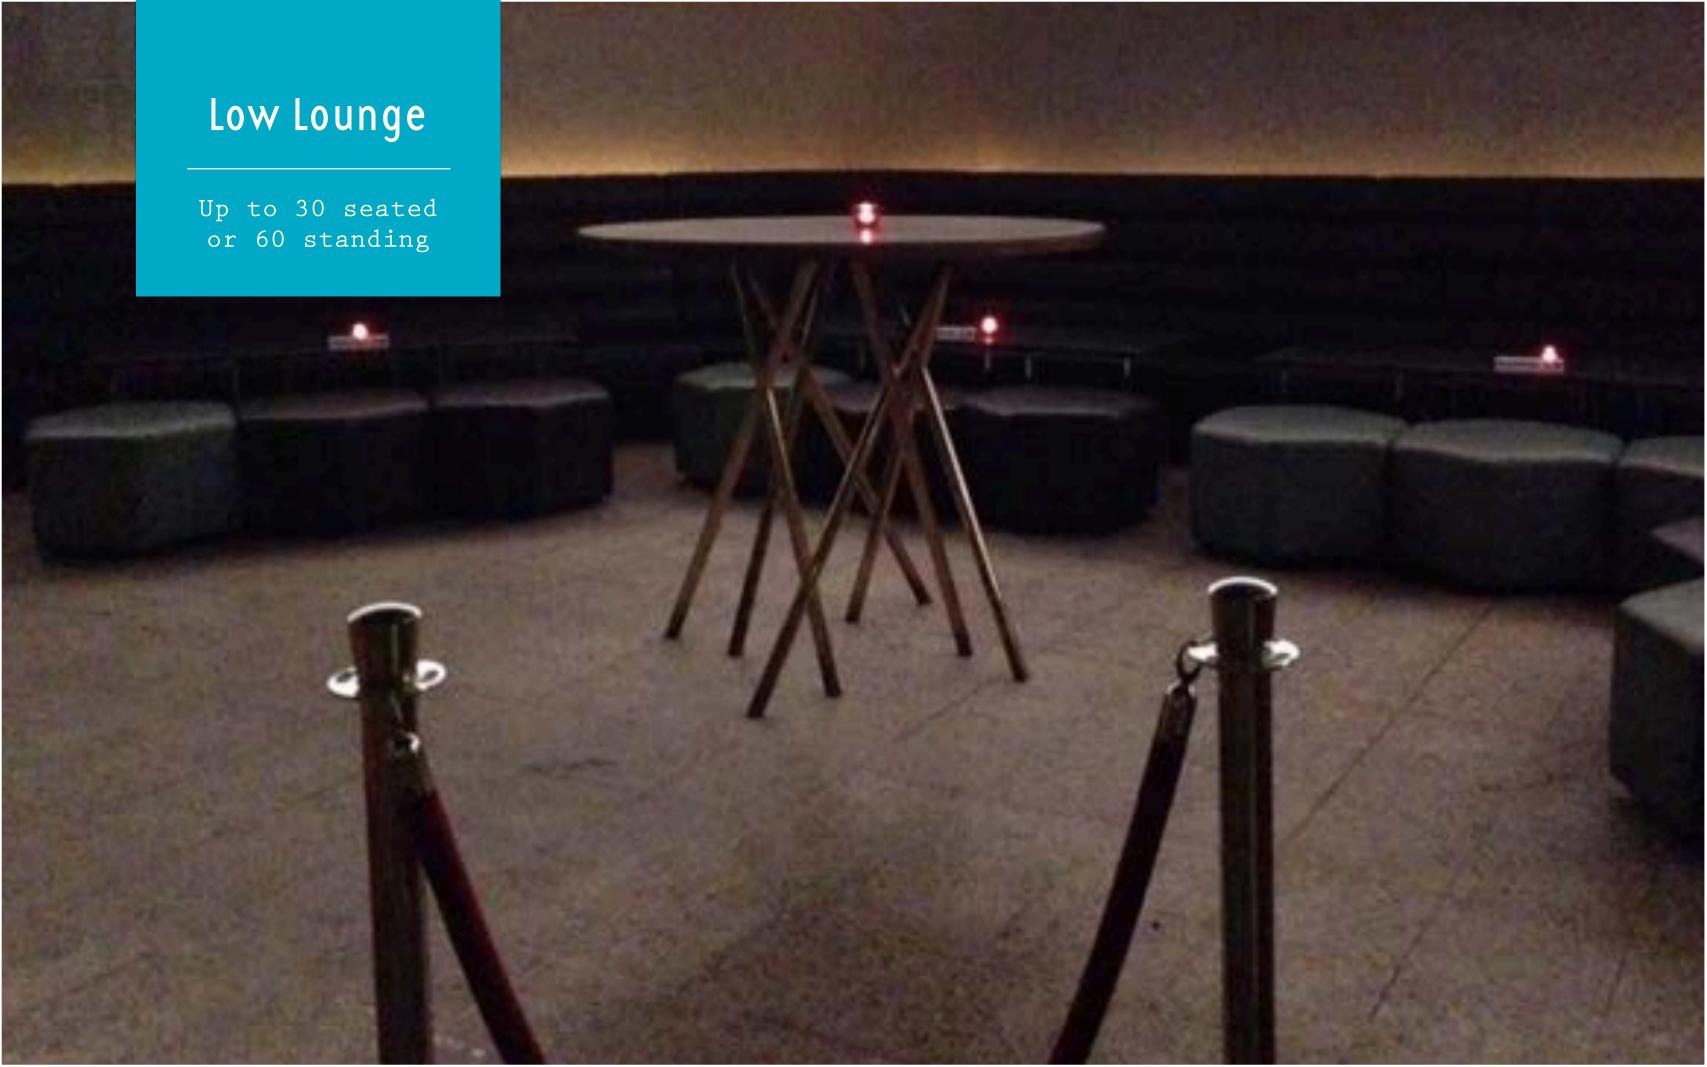

## OVEREASY

| Address                     | 1 Fullerton Road, #01-06, One Fullerton, 049213, Singapore                                                                                                                                            |
|-----------------------------|-------------------------------------------------------------------------------------------------------------------------------------------------------------------------------------------------------|
| Capacity                    | Indoor: 110 seated, 200 standing • Outdoor: 210 seated, 300 standing                                                                                                                                  |
| AV Capabilities             | Indoor built-in projector, screen, & wireless microphone for exclusive bookings                                                                                                                       |
| Standard<br>Operating Hours | Mon - Thu 11.30am - 2.30pm, 5pm - 1am · Fri 11.30pm - 2.30pm, 5pm - 3am · Sat 5pm - 3am · Sunday Closed (events that occur outside of standard operating hours may encounter an additional space fee) |
| Parking                     | One Fullerton Carpark below OverEasy is accessible from Fullerton Rd<br>and Battery Rd                                                                                                                |
| Closest MRT                 | Raffles Place                                                                                                                                                                                         |
| Music                       | OverEasy organizes DJs for Wed-Sat evenings, who play relaxed/chill out music. Exclusive events can play own music, or OverEasy can help organize DJs                                                 |
| Wet Weather<br>Contingency  | OverEasy has indoor space for up to 200 guests, as well as a sheltered walkway.                                                                                                                       |
| Minimum Spend & Space Fee   | Dependent on date, size of event and area                                                                                                                                                             |