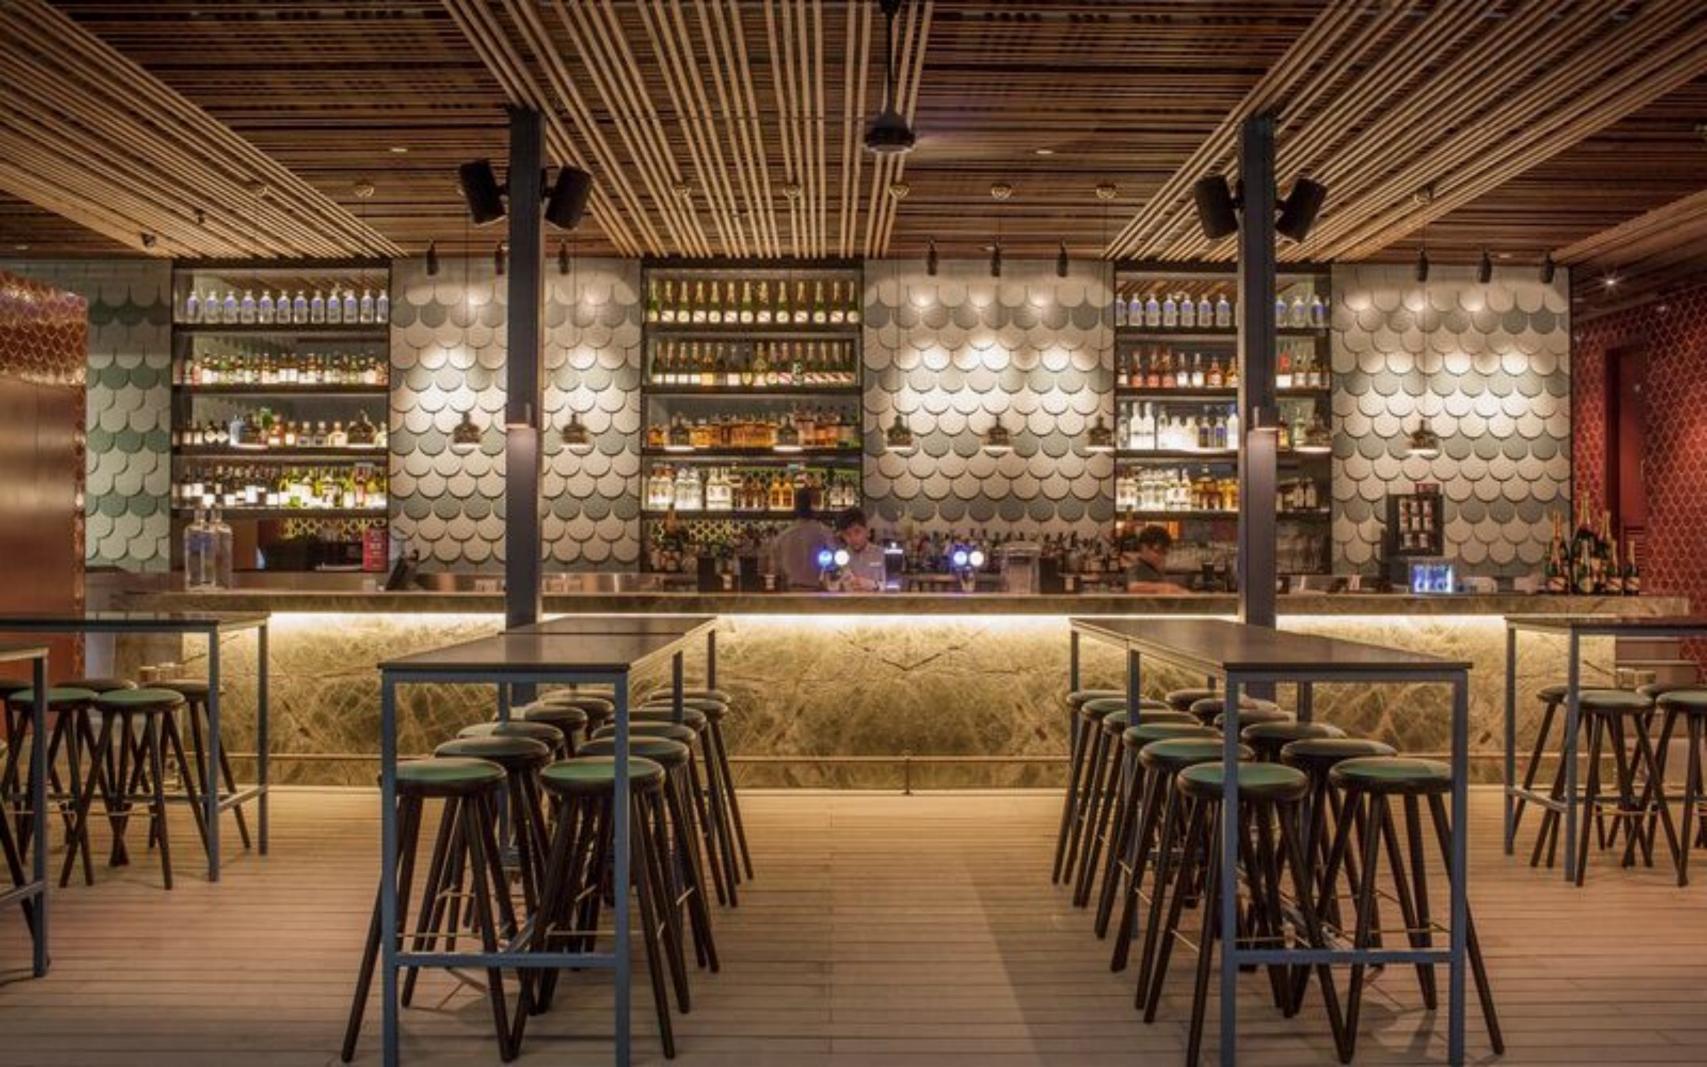

# root

Eat, Drink & Be Merry.

Loof's fully stocked bar features a playful range of bespoke Southeast Asian cocktails and a selection of beer from all across Asia. Our carefully crafted bar food is punctuated with strong local flavor.