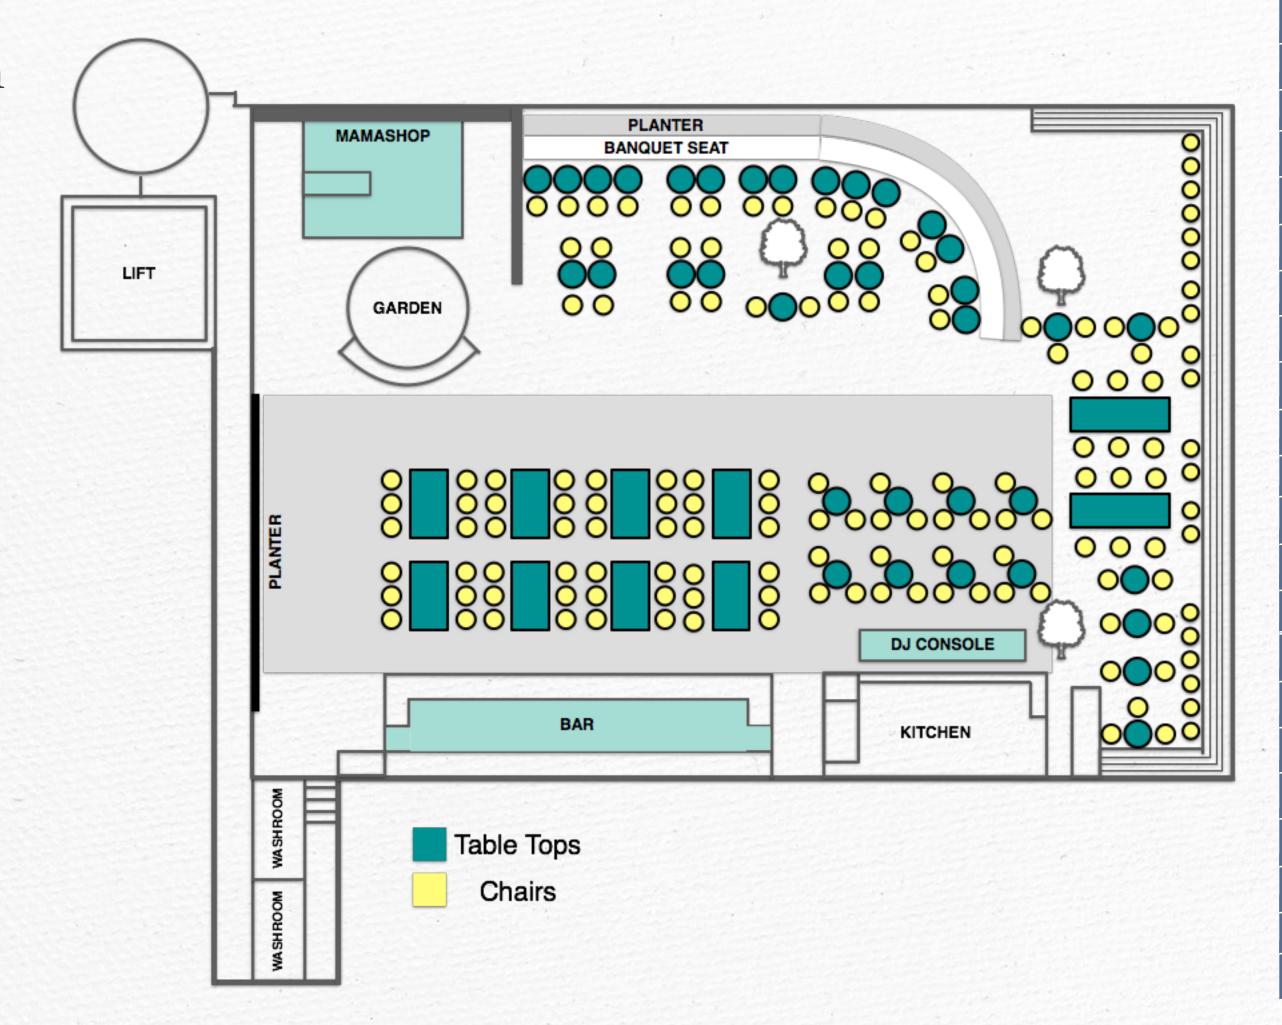

d hot weather conditions) |
| Parking                    | Inside Odeon Towers. \$2.20/entry from 5pm to 7am the following day                                                                                          |
| Closest MRT                | City Hall MRT (Raffles City Exit)                                                                                                                            |
| Wet Weather Contingency    | Loof has a permanent shelter plus extendable roof that rolls open to cover 150                                                                               |
| Minimum Spend & Space Fees | Dependent on date, size of event and area allocated                                                                                                          |

Floorplan



# IOOL

Glad you came up.