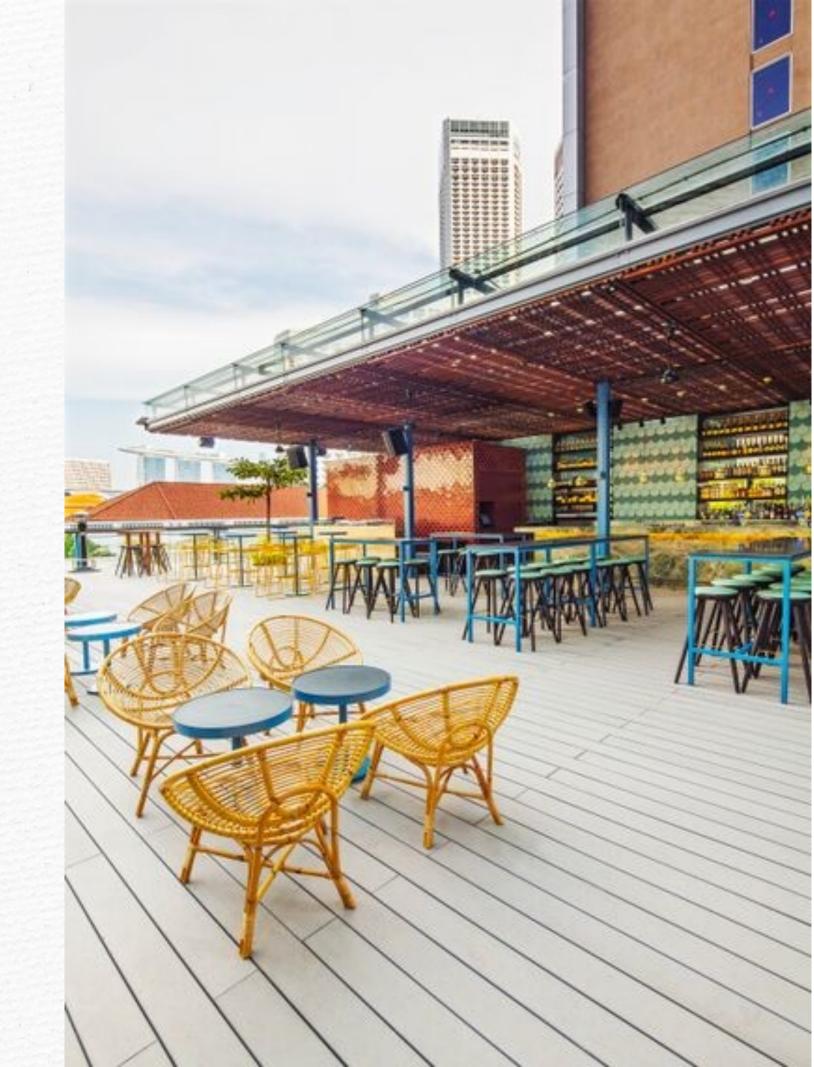

## toof's alfresco deck

Take in the charming view of the city landscape on our expansive alfresco deck. An urban garden perched above the city dwellers, lush greenery runs across different pockets of space that can be carved out for your event.

#### **ALFRESCO DECK**

Seating: 150

Standing: 200