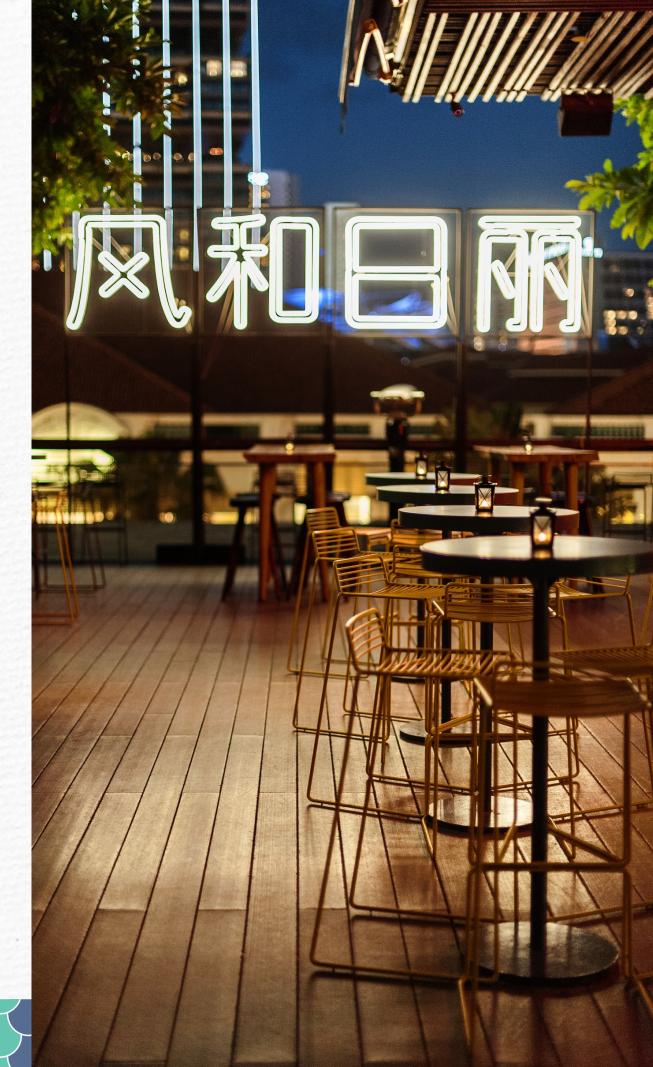

# root

There's always room at the top.

Loof is Singapore's first standalone rooftop bar, serving up quality whimsy, fresh nostalgia and unbridled playfulness in an urban garden atop Odeon Towers in downtown CBD. It is perfect for networking events, product launches, company get-togethers, birthday parties or intimate cocktails.

## toof's alfresco deck

Take in the charming view of the city landscape on our expansive alfresco deck. An urban garden perched above the city dwellers, lush greenery runs across different pockets of space that can be carved out for your event.