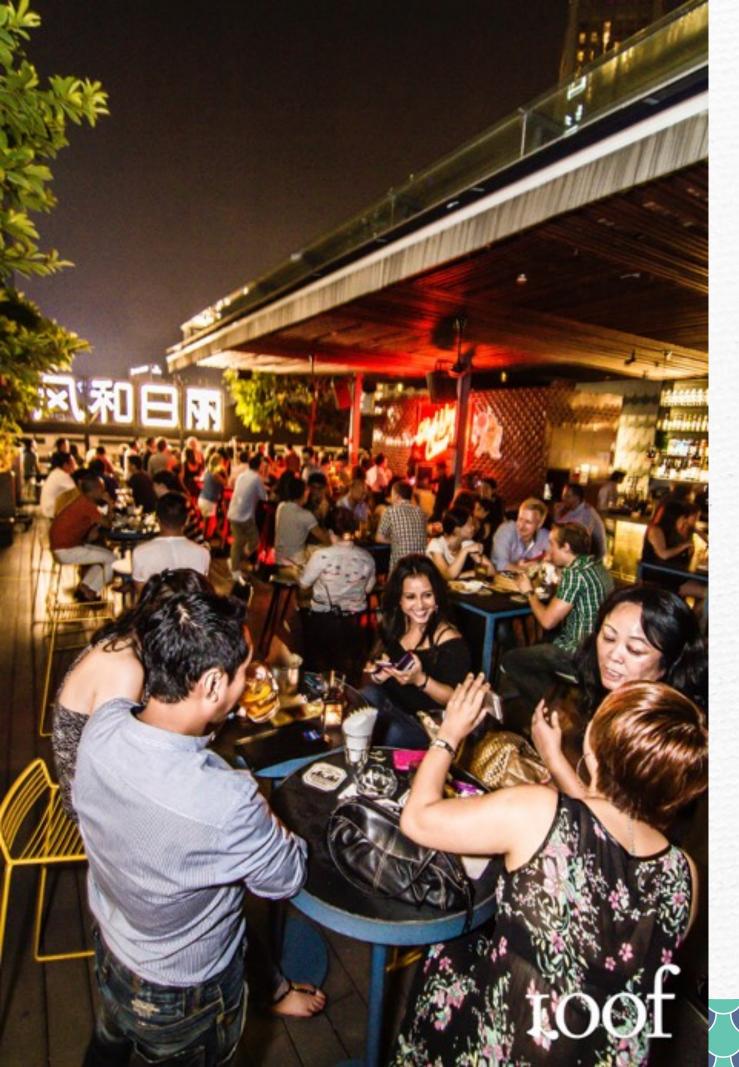

# root

There's always room at the top.

Loof is Singapore's first standalone rooftop bar, serving up quality whimsy, fresh nostalgia and unbridled playfulness in an urban garden atop Odeon Towers in downtown CBD. It is perfect for networking events, product launches, company get-togethers, birthday parties or intimate cocktails.

## toof's alfresco deck

Take in the charming view of the city landscape on our expansive alfresco deck. An urban garden perched above the city dwellers, lush greenery runs across different pockets of space that can be carved out for your event.

# root

Eat, Drink & Be Merry.

Loof's fully stocked bar features a playful range of bespoke Southeast Asian cocktails and a selection of beer from all across Asia. Our carefully crafted bar food is punctuated with strong local flavor.