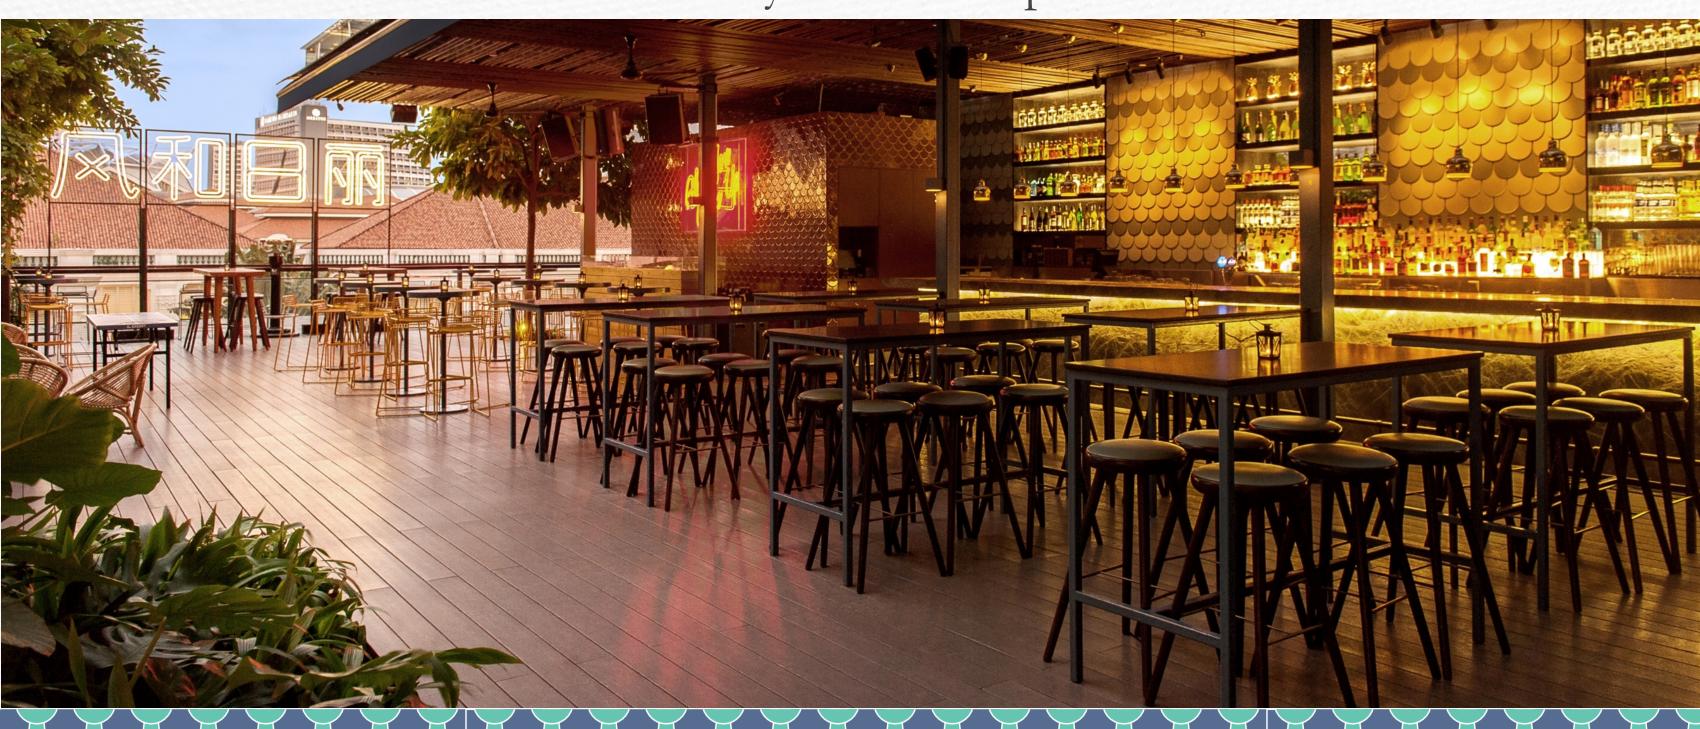

## toof's alfresco deck

Take in the charming view of the city landscape on our expansive alfresco deck. An urban garden perched above the city dwellers, lush greenery runs across different pockets of space that can be carved out for your event.

# root

Eat, Drink & Be Merry.

Loof's fully stocked bar features a playful range of bespoke Southeast Asian cocktails and a selection of beer from all across Asia. Our carefully crafted bar food is punctuated with strong local flavor.